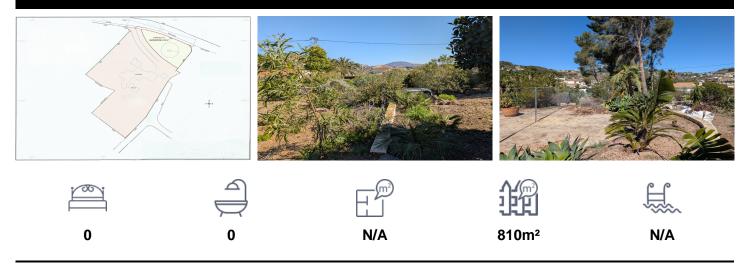

## €315,000

This flat plot with lovely open views has walls on two sides and is presently fenced on the other two sides. The plot is only a short drive to the beach and supermarket and is conveniently situated between the towns of Moraira and Calpe. Construction will be straight forward, with water and electricity already in the road, deliveries from the road will be easy and of course building on a flat plot is a luxury in our area. Construction of 20% of the plot size will be possible. - Distances:-Supermarket 1. 3km- Beach and restaurants 1. 9km- Moraira 6. 4km- Calpe 6. 7km- Motorway access in Benissa 8km- For further...(Ask for More Details!)