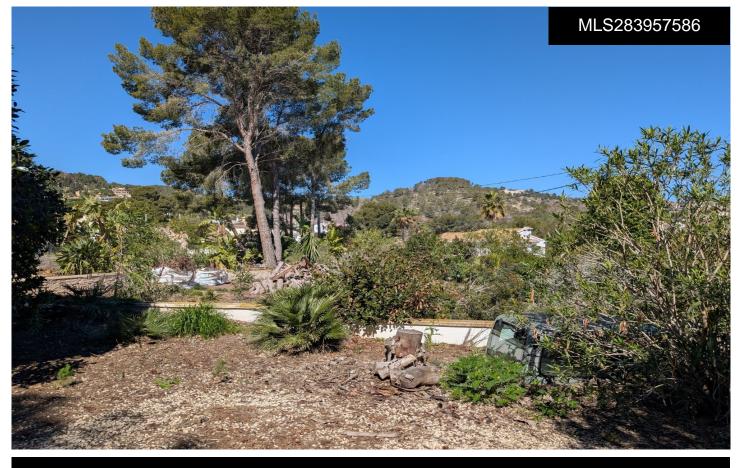

## €315,000

This flat plot with lovely open views has walls on two sides and is presently fenced on the other two sides. The plot is only a short drive to the beach and supermarket and is conveniently situated between the towns of Moraira and Calpe. Construction will be straight forward, with water and electricity already in the road, deliveries from the road will be easy and of course building on a flat plot is a luxury in our area. Construction of 20% of the plot size will be possible. - Distances:-Supermarket 1. 3km- Beach and restaurants 1. 9km- Moraira 6. 4km- Calpe 6. 7km- Motorway access in Benissa 8km- For further...(Ask for More Details!)