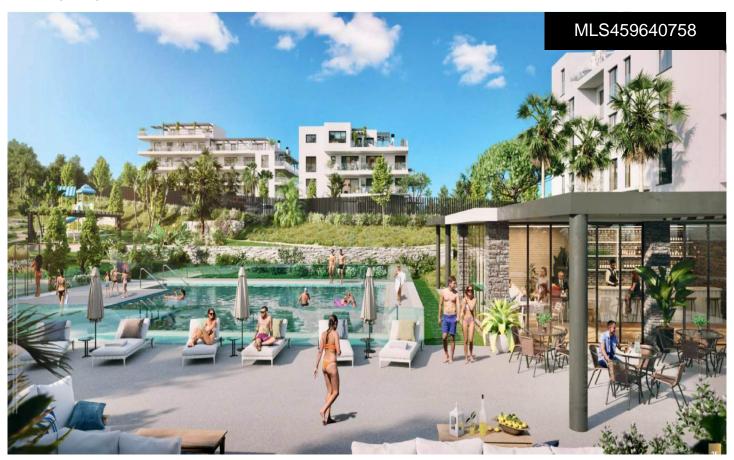

## \*\*\* APARTMENTS AND PENTHOUSES TO ENJ@5/12/60012

Mijas from 1 to 3 bedrooms,...(Ask for More Details!)

\*\*\* APARTMENTS AND PENTHOUSES TO ENJOY THEIR SEA VIEWS AND COMMON AREAS, VERY CLOSE TO THE BEACH!!!. New development of apartments and penthouses in Mijas Costa, in an unmatched location on the western coast, close to the Calaburra lighthouse in the El Chaparral area, an ideal place to enjoy all the nature and environment offered by Mijas Costa, just 700 meters from the Mediterranean Sea, on the skirts of the Sierra de Mijas, with direct connection to Malaga and the main cities of the Costa del Sol. A project with a total of 55 new apartments in