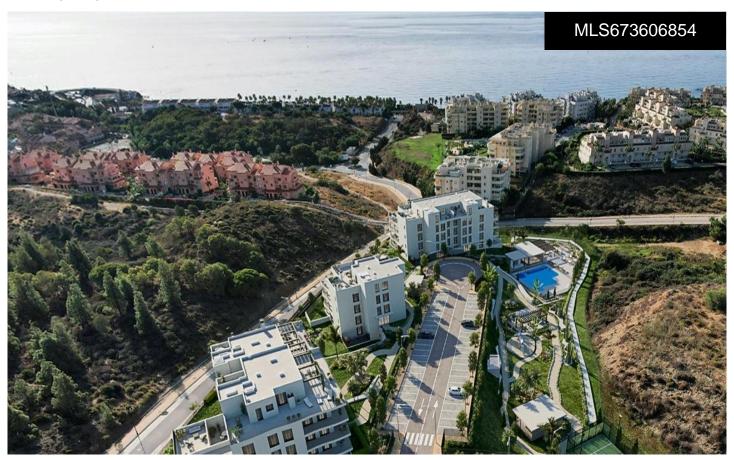

## \*\*\* APARTMENTS AND PENTHOUSES TO ENJ@45THOODER

2

2

98m<sup>2</sup>

\*\*\* APARTMENTS AND PENTHOUSES TO ENJOY THEIR SEA VIEWS AND COMMON AREAS, VERY CLOSE TO THE BEACH!!!. New development of apartments and penthouses in Mijas Costa, in an unmatched location on the western coast, close to the Calaburra lighthouse in the El Chaparral area, an ideal place to enjoy all the nature and environment offered by Mijas Costa, just 700 meters from the Mediterranean Sea, on the skirts of the Sierra de Mijas, with direct connection to Malaga and the main cities of the Costa del Sol. A project with a total of 55 new apartments in Mijas from 1 to 3 bedrooms,...(Ask for More Details!)