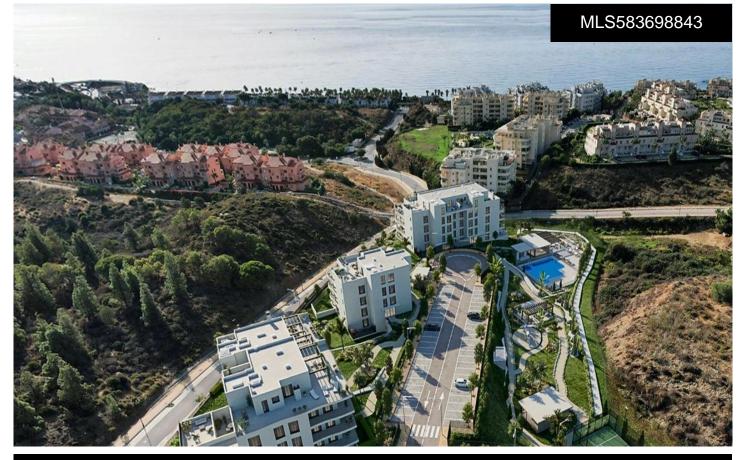

\*\*\* APARTMENTS AND PENTHOUSES TO ENJOY THEIR SEA VIEWS AND COMMON AREAS, VERY CLOSE TO THE BEACH !!!. New development of apartments and penthouses in Mijas Costa, in an unmatched location on the western coast, close to the Calaburra lighthouse in the El Chaparral area, an ideal place to enjoy all the nature and environment offered by Mijas Costa, just 700 meters from the Mediterranean Sea, on the skirts of the Sierra de Mijas, with direct connection to Malaga and the main cities of the Costa del Sol. A project with a total of 55 new apartments in Mijas from 1 to 3 bedrooms,...(Ask for More Details!)