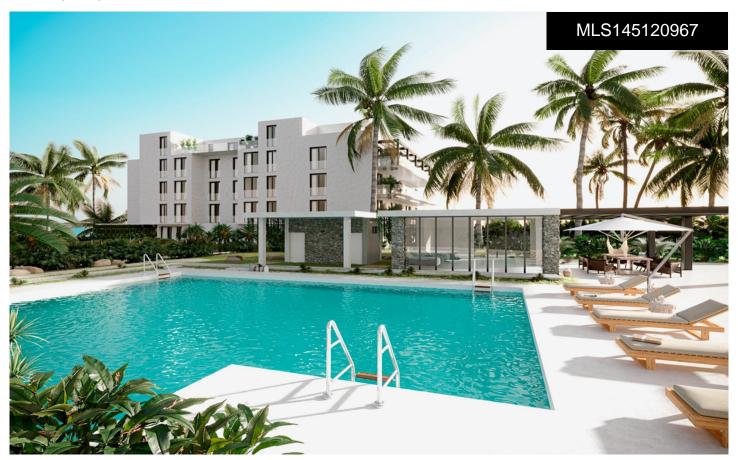

## \*\*\* APARTMENTS AND PENTHOUSES TO ENJ@5/28/5510

3

2

153m<sup>2</sup>

\*\*\* APARTMENTS AND PENTHOUSES TO ENJOY THEIR SEA VIEWS AND COMMON AREAS, VERY CLOSE TO THE BEACH!!!. New development of apartments and penthouses in Mijas Costa, in an unmatched location on the western coast, close to the Calaburra lighthouse in the El Chaparral area, an ideal place to enjoy all the nature and environment offered by Mijas Costa, just 700 meters from the Mediterranean Sea, on the skirts of the Sierra de Mijas, with direct connection to Malaga and the main cities of the Costa del Sol. A project with a total of 55 new apartments in Mijas from 1 to 3 bedrooms,...(Ask for More Details!)