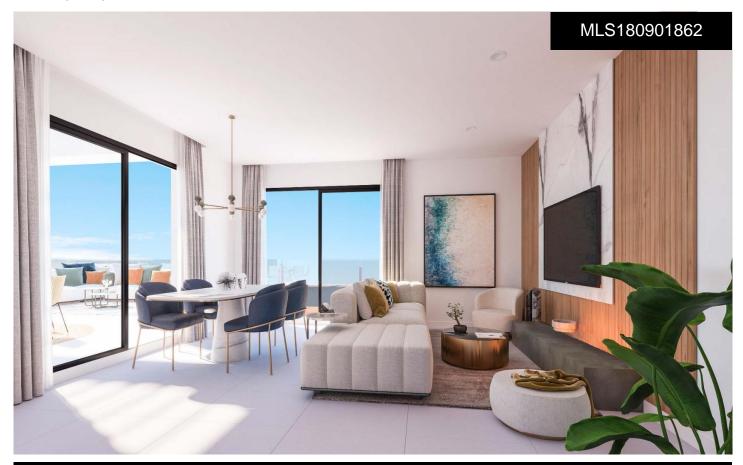

## \*\*\*\* APARTMENTS, PENTHOUSES AND SEMI-BESTA, OHIE

3

2

122m<sup>2</sup>

N/A

\*\*\* DUPLEX PENTHOUSE WITH 75SQM OF OUTDOOR SPACES BETWEEN COVERED AND UNCOVERED TERRACE AND SOLARIUM!!!. \*\*\*\* APARTMENTS, PENTHOUSES AND SEMI-DETACHED HOUSES WITH SEA VIEWS FOR SALE IN BENALMÕDENA READY TO DELIVER AT THE END OF THIS YEAR!!!. An exclusive, private development situated in a privileged location in Benalmádena. Thanks to
its elevated position, all homes boast breathtaking panoramic views of the sea and the coast. The sloping terrain allows for staggered housing, with large terraces that are further enhanced by glass railings that appear to blend seamlessly with the sea in front, allowing for maximum appreciation of the views and...(Ask for More