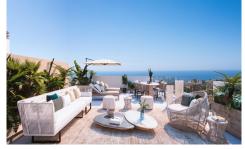

## \*\*\*\* APARTMENTS, PENTHOUSES AND SEMI-BESTA, OHE

2

2

103m<sup>2</sup>

\*\*\* PENTHOUSE FACING SOUTH WITH 108SQM OF OUTDOOR SPACES BETWEEN COVERED AND UNCOVERED TERRACES AND SOLARIUM!!!. \*\*\*\* APARTMENTS, PENTHOUSES AND SEMI-DETACHED HOUSES WITH SEA VIEWS FOR SALE IN BENALMÕDENA READY TO DELIVER AT THE END OF THIS YEAR!!!. An exclusive, private development situated in a privileged location in Benalmádena. Thanks to
its elevated position, all homes boast breathtaking panoramic views of the sea and the coast. The sloping terrain allows for staggered

housing, with large terraces that are further enhanced by glass railings that appear to blend seamlessly with the sea in front, allowing for maximum appreciation of the views...(Ask for More