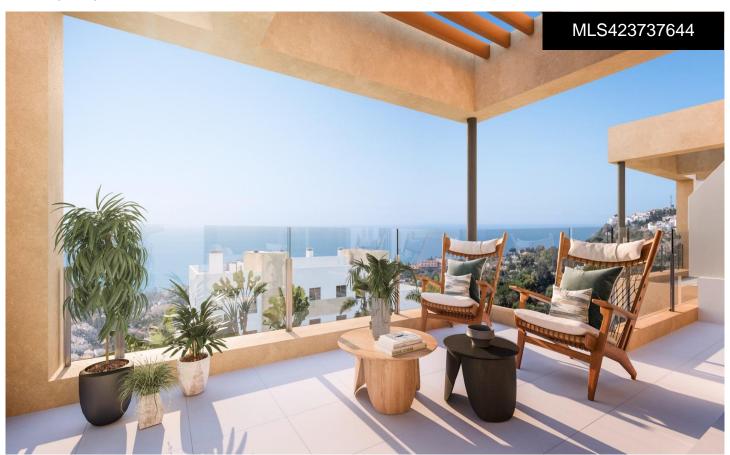

## \*\*\*\* APARTMENTS, PENTHOUSES AND SEMI-BESTA, OHE

2

2

103m<sup>2</sup>

\*\*\* PENTHOUSE FACING SOUTH WITH 108SQM OF OUTDOOR SPACES BETWEEN COVERED AND UNCOVERED TERRACES AND SOLARIUM!!!. \*\*\*\* APARTMENTS, PENTHOUSES AND SEMI-DETACHED HOUSES WITH SEA VIEWS FOR SALE IN BENALMÕDENA READY TO DELIVER AT THE END OF THIS YEAR!!!. An exclusive, private development situated in a privileged location in Benalmádena. Thanks to
its elevated position, all homes boast breathtaking panoramic views of the sea and the coast. The sloping terrain allows for staggered

housing, with large terraces that are further enhanced by glass railings that appear to blend seamlessly with the sea in front, allowing for maximum appreciation of the views...(Ask for More