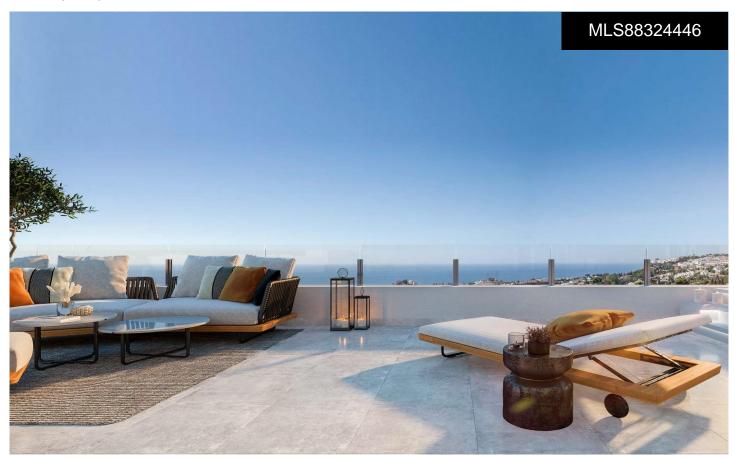

## \*\*\*\* APARTMENTS, PENTHOUSES AND SEMI-BESTA, OHIE

3

2

121m<sup>2</sup>

\*\*\* SOUTH FACING DUPLEX PENTHOUSE WITH SEA VIEWS AND 97SQM OUTDOOR SPACES BETWEEN COVERED AND UNCOVERED TERRACE AND SOLARIUM!!!. \*\*\*\* APARTMENTS, PENTHOUSES AND SEMI-DETACHED HOUSES WITH SEA VIEWS FOR SALE IN BENALMÕDENA READY TO DELIVER AT THE END OF THIS YEAR!!!. An exclusive, private

BENALMÕDENA READY TO DELIVER AT THE END OF THIS YEAR !!!. An exclusive, private development situated in a privileged location in Benalmádena. Thanks to
its elevated position, all homes boast breathtaking panoramic views of the sea and the coast. The sloping terrain allows for staggered housing, with large terraces that are further enhanced by glass railings that appear to blend seamlessly with the sea in front, allowing for maximum appreciation...(Ask for More Details!)